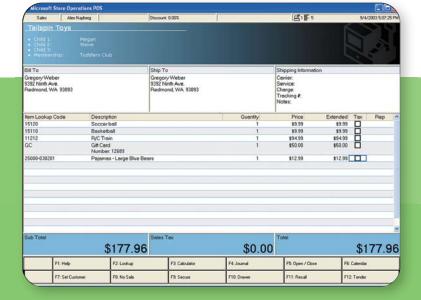

### Streamline point-of-sale processes.

Work with a customizable POS screen that lets associates check prices, availability, and stock location instantly. They'll be able to access complete customer information, handle multiple tenders and partial payments at checkout, and quickly create and process returns, back orders, sales quotes, work orders, and layaways. Automated processes make it easier to balance multiple tenders efficiently and accurately, helping employees save valuable time. Associates can even clock in and out using built-in capabilities.

• Easy-to-locate function keys give cashiers access to many tools at their fingertips.

- Capture valuable customer information at the POS and increase customer loyalty.
- · An intuitive POS screen ensures reduced training time and better productivity.