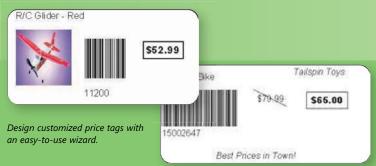

### Integrated debit and credit card processing

Microsoft Retail Management System offers integrated payment processing from four industry-leading banks: Bank of America Merchant Services, Citibank Merchant Services, Paymentech, and Wells Fargo Merchant Services. This provides a fully integrated credit and debit card processing system to help retailers enjoy the benefits of fast, easy, and cost-effective card management from day one!

These comprehensive payment processing solutions include:

- **Reduced cost of ownership:** Retailers no longer need expensive middleware for integrating credit card processing and online debit support, nor will they need a credit card terminal or dedicated phone line for transaction processing.
- Easy setup and use: Retailers only need to establish a merchant account at one of the four banks. Visit our Web site to view program information and application forms.
- Full customer support: The banks have established sales and support operations, including trained sales reps and help desk support, for initial setup and ongoing questions.

### More benefits for retailers.

Establishing a merchant account with one of the four preferred banks helps run your business more efficiently and helps reduce operating and labor costs.

- Streamline card operations: Reduce data reentry at the POS and facilitate easier reporting and reconciliation of transactions at the end of the month.
- Increase customer satisfaction: Faster and more reliable, you'll be able to process a variety of cards, including MasterCard, VISA, Diners Club/Carte Blanche, American Express, Discover Card, and corporate purchasing and PIN debit cards.