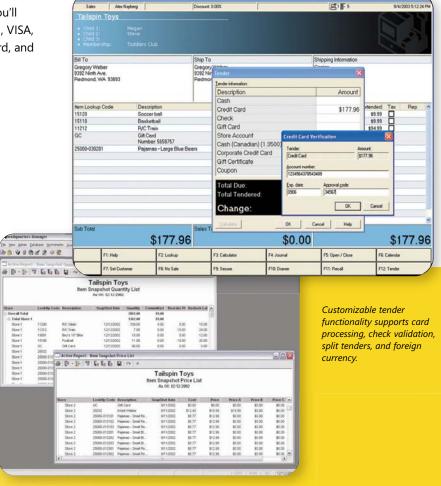

### Make fast, informed decisions.

Access and analyze current, detailed data across your entire business. Identify sales trends in every department or category, evaluate operations and financials, track results from sales and ad campaigns, set and monitor business policies across stores, and more. Then export report information directly into Microsoft Office Excel, XML, CSV, or your e-mail application.

#### Increase knowledge of operations.

Preview, search, and print daily sales reports and journals by register, batch, and receipt number, as well as close cashier shifts quickly and accurately. Share data across multiple store locations for different views of your business.